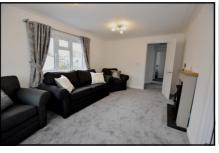

#### 2-Bedroom Park Home - approx 36' x 20'

Accommodation & approximate room dimensions:

- Stately Albion Tredegar Elite 2021
- Entrance Hall: Cloaks & Broom cupboard
- Lounge: approx 15'7" x 10'5". Feature fireplace & bay window.
- Kitchen/Diner: approx 18'4" x 8'4". Range of floor & wall cupboards. Built-in high level oven and hob. Integrated fridge/freezer, dishwasher & washing machine. Cupboard housing combination gas boiler (untested). Bay window & door to garden
- Bedroom 1: approx 11'1" x 9'3" Plus 'walk-in' wardrobe.
- En-Suite Shower Room
- Bedroom 2: approx 9'3" x 7'8". Fitted wardrobe.
- Bathroom: White 3 piece suite
- Gas Central Heating (system untested)
- PVCu Double-Glazing
- Delightful Patio Garden with Raised Deck & Shed.
- Parking on Plot. Garden Shed
- Age Restriction 50+ No pets.
- Small Residential Park in unique location, walking distance of Ringwood Town Centre.