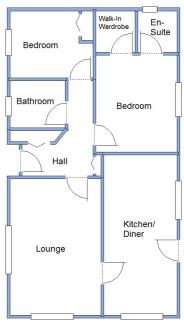

## 'River View', Stubbings Meadow, The Bridges, Ringwood. BH24 1EB

This drawing has been prepared for diagrammatic purpose only. Not to scale.

#### 2-Bedroom Park Home - approx 36' x 20'

Accommodation & approximate room dimensions:

- Stately Albion Tredegar Elite 2021
- Entrance Hall: Cloaks & Broom cupboard
- Lounge: approx 15'7" x 10'5". Feature fireplace & bay window.
- Kitchen/Diner: approx 18'4" x 8'4". Range of floor & wall cupboards. Built-in high level oven and hob. Integrated fridge/freezer, dishwasher & washing machine. Cupboard housing combination gas boiler (untested). Bay window & door to garden
- Bedroom 1: approx 11'1" x 9'3" Plus 'walk-in' wardrobe.
- En-Suite Shower Room
- Bedroom 2: approx 9'3" x 7'8". Fitted wardrobe.
- Bathroom: White 3 piece suite
- Gas Central Heating (system untested)
- PVCu Double-Glazing
- Delightful Patio Garden with Raised Deck & Shed.
- Parking on Plot. Garden Shed
- Age Restriction 50+ No pets.
- Small Residential Park in unique location, walking distance of Ringwood Town Centre.