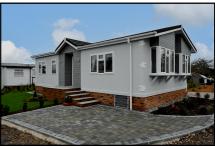

#### 2-Bedroom Park Home - approx 36' x 20'

Accommodation & approximate room dimensions:

- Stately Albion Tredegar Elite 2021
- Entrance Hall: Cloaks & Broom cupboard
- Lounge: approx 15'7" x 10'5". Feature fireplace & bay window.
- Kitchen/Diner: approx 18'4" x 8'4". Range of floor & wall cupboards. Built-in high level oven and hob. Integrated fridge/freezer, dishwasher & washing machine. Cupboard housing combination gas boiler (untested). Bay window & door to garden
- Bedroom 1: approx 11'1" x 9'3" Plus 'walk-in' wardrobe.
- En-Suite Shower Room
- Bedroom 2: approx 9'3" x 7'8". Fitted wardrobe.
- Bathroom: White 3 piece suite
- Gas Central Heating (system untested)
- PVCu Double-Glazing
- Delightful Patio Garden with Raised Deck & Shed.
- Parking on Plot. Garden Shed
- Age Restriction 50+ No pets.
- Small Residential Park in unique location, walking distance of Ringwood Town Centre.

# Walking Distance of Ringwood Town Centre

Additional photographs at www.dorsetparkhomes.com

Pitch Fee approx £200 per cal month