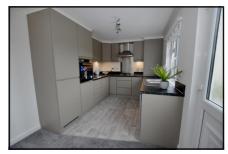

#### 2-Bedroom Park Home - approx 36' x 20'

Accommodation & approximate room dimensions:

- Stately Albion Tredegar Elite 2021
- Entrance Hall: Cloaks & Broom cupboard
- Lounge: approx 15'7" x 10'5". Feature fireplace & bay window.
- Kitchen/Diner: approx 18'4" x 8'4". Range of floor & wall cupboards. Built-in high level oven and hob. Integrated fridge/freezer, dishwasher & washing machine. Cupboard housing combination gas boiler (untested). Bay window & door to garden
- Bedroom 1: approx 11'1" x 9'3" Plus 'walk-in' wardrobe.
- En-Suite Shower Room
- Bedroom 2: approx 9'3" x 7'8". Fitted wardrobe.
- Bathroom: White 3 piece suite
- Gas Central Heating (system untested)
- PVCu Double-Glazing
- Delightful Patio Garden with Raised Deck & Shed.
- Parking on Plot. Garden Shed
- Age Restriction 50+ No pets.
- Small Residential Park in unique location, walking distance of Ringwood Town Centre.