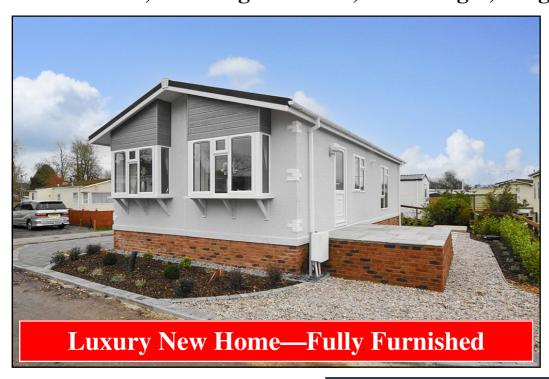

#### 2-Bedroom Park Home - approx 36' x 20'

Accommodation & approximate room dimensions:

- Stately Albion Tredegar Elite 2021
- Entrance Hall: Cloaks & Broom cupboard
- Lounge: approx 15'7" x 10'5". Feature fireplace & bay window.
- Kitchen/Diner: approx 18'4" x 8'4". Range of floor & wall cupboards. Built-in high level oven and hob. Integrated fridge/freezer, dishwasher & washing machine. Cupboard housing combination gas boiler (untested). Bay window & door to garden
- Bedroom 1: approx 11'1" x 9'3" Plus 'walk-in' wardrobe.
- En-Suite Shower Room
- Bedroom 2: approx 9'3" x 7'8". Fitted wardrobe.
- Bathroom: White 3 piece suite
- Gas Central Heating (system untested)
- PVCu Double-Glazing
- Delightful Patio Garden with Raised Deck & Shed.
- Parking on Plot. Garden Shed
- Age Restriction 50+ No pets.
- Small Residential Park in unique location, walking distance of Ringwood Town Centre.

**Price Guide: £250,000** 